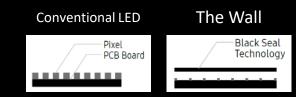

### What is MicroLED

#### no burning on MicroLED

150'000h Lifetime until half brightness