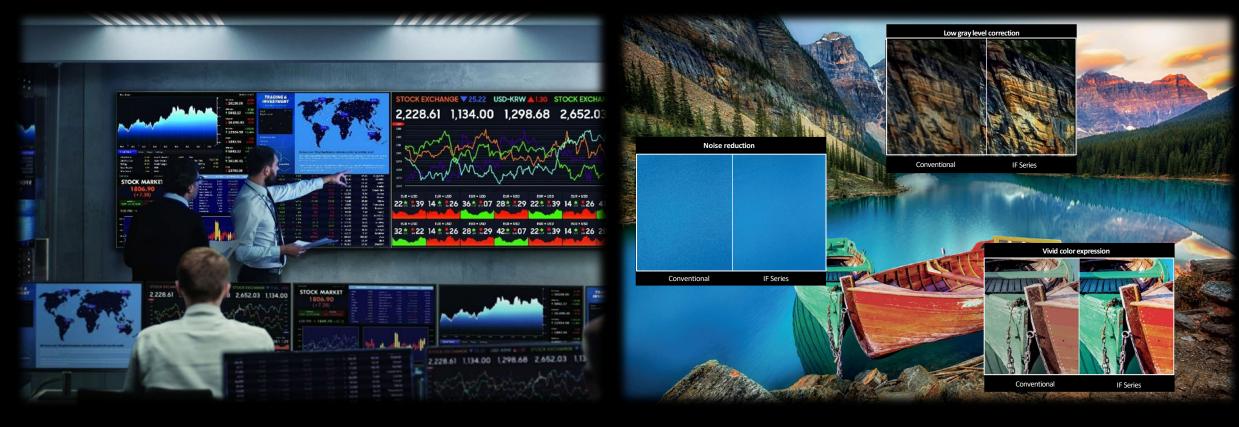

### **SMD LED Solutions**

Linear grayscale

Vivid color expression

Noise reduction